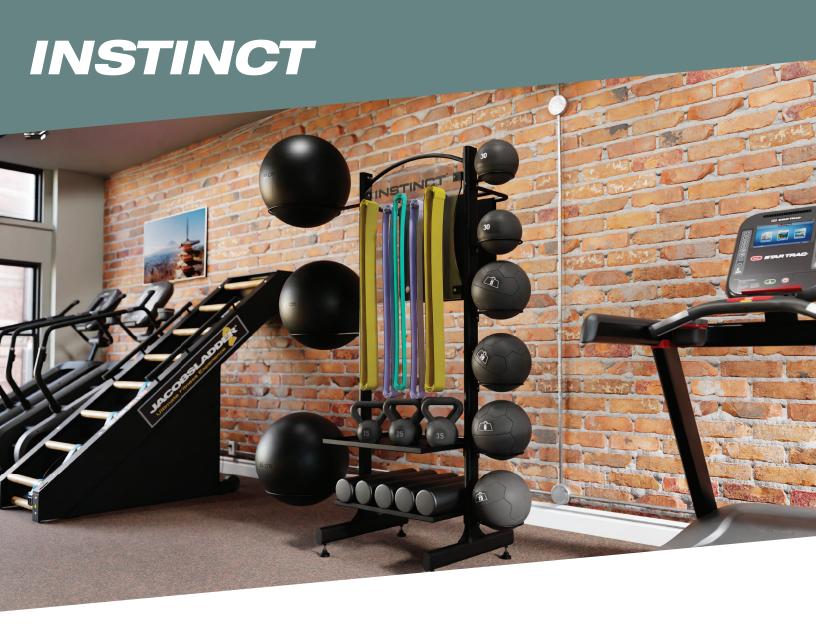

## **ACCESSORY RACK**

Attractive and functional space saving design makes it easy to access and store equipment. Stronger shelves with a 150lb storage capacity per shelf. Versatile storage solution, designed to seamlessly fit into any corner of your gym floor.

## Capable of storing:

- 6 Medicine Balls
- 3 Stability Balls
- 5 Recovery Rollers
- 2 Mats
- 5 Resistance Band Sets
- 6 Kettle Bells

9NN-R8015-60AAS