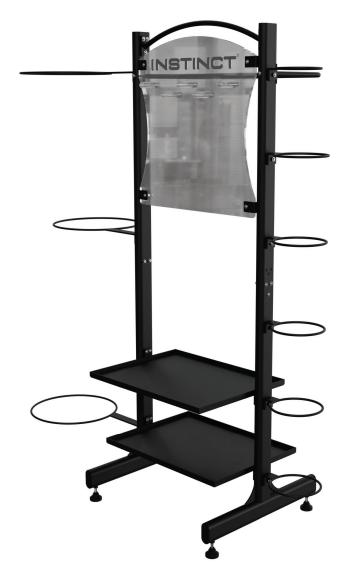

## **ACCESSORY RACK**

Attractive and functional space saving design makes it easy to access and store equipment. Stronger shelves with a 150lb storage capacity per shelf. Versatile storage solution, designed to seamlessly fit into any corner of your gym floor.

## Capable of storing:

- 6 Medicine Balls
- 3 Stability Balls
- 5 Recovery Rollers
- 2 Mats
- 5 Resistance Band Sets
- 6 Kettle Bells

9NN-R8015-60AAS

## **BASE FEATURES**

| WIDTH              | 70 in (178 cm)                               |
|--------------------|----------------------------------------------|
| LENGTH             | 30 in (76.2 cm)                              |
| HEIGHT             | 90 in (228.6 cm)                             |
| OVERALL WEIGHT     | 152 lb (48.94 kg)                            |
| SHIPPING WEIGHT    | 168 lb (76.2 kg)                             |
| FRAME COLOR/FINISH | Black -60: Frame<br>Transparent: Plexi-glass |